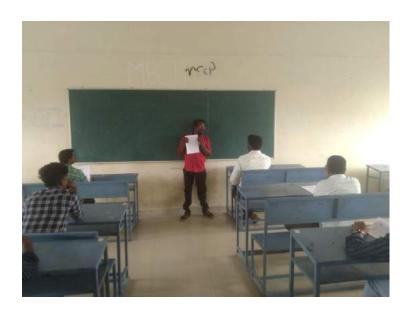

### PROBLEM SOLVING INTERACTIVE SESSION

The interactive session in between 4.00 to 5.00 PM specifically to bring in solving mathematical problems in particular where the students need constant improvement in scoring academic best.