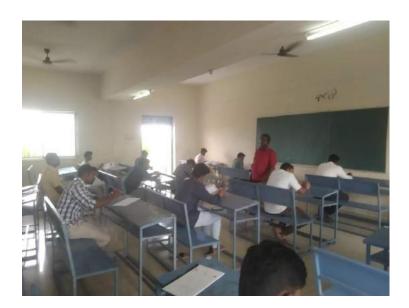

### **MENTOR COUNSELLING SYSTEM**

On preparing for the class test on taking CIA /Model exams the students are keenly monitored in improvement of academic betterment .Students who cannot prepare and score are called for counselling session by the mentors on every Saturday particularly the students are advised to show improvement in class test help them to score better marks in semester examination. The students are fully aware expected questions in the university examination on consistent preparation and counselling.