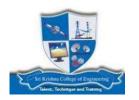

### **CLASS TEST**

The students are given Class test by writing important question and answer academically as a measure of non-missing the CIA test in a right perspective .Further, the class test put the students prepare to the CIA /model exams for a better preparation to the semester examination.